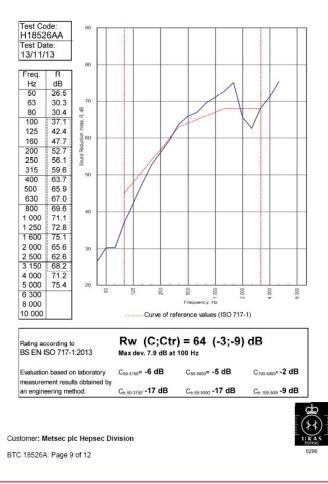

## System Performance Breakdown

Fire Resistance: BS476 Part 22:1987: Test Ref & Date or Applied Ref & Report: Max Height: Thickness: Duty Grade: BS 5234: Part 2:1992: Sound Insulation:

120/120 Minutes (Integrity/Insulation). BTC 17593FA - BRE Report P102396-1011C Refer to Speedline Specification Clause 200 mm. (At Base Track, Excluding Finishes) Severe - Annexes A-F 64 R<sub>w</sub>dB, -9CtrDate Tested or Assessed Against - 13/11/2013